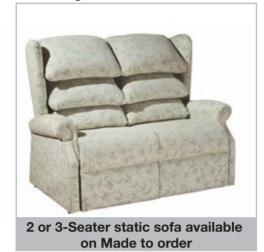

## **Main Features:**

- A 3 button power on hand control
- Waterfall Back design
- Pocket sprung seat base
- Scroll arms with wings
- Arm covers and Antimacassar included
- Other fabrics are available Made to order
- 2 or 3-Seater static sofa available Made to order
- 5 Year Guarantee on frames, mechanisms and all electrics
- Quality Craftsmanship, BRITISH MADE