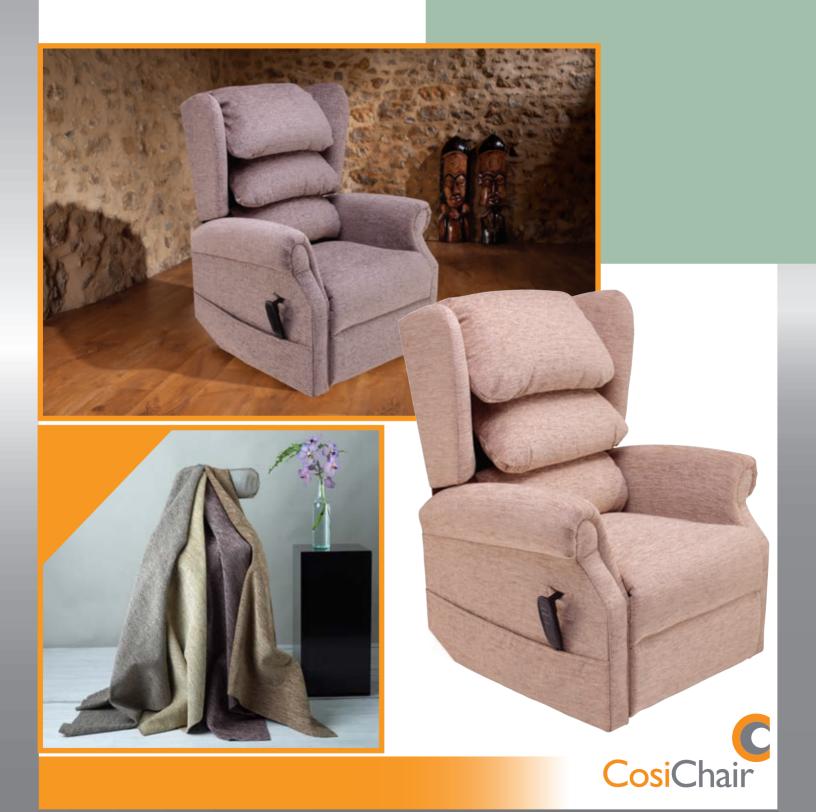

## Riser Recliners available from STOCK in the following fabrics

Colours may vary slightly from images shown which are for illustrative purposes only.

The Walden Cosi Chair is a relaxing single motor wallhugger chair with a pocket sprung seat base and a deep fibre filled Waterfall backrest. The key feature is it can sit very close to a wall or solid object (with a distance of 4") and still offer a full recline, it manages this by the whole wooden frame moving over its own axis. This \* chair is ideal for small rooms or confined areas where space is limited.

## **Main Features:**

- A 3 button power on hand control
- Waterfall Back design
- Pocket sprung seat base
- Scroll arms with wings
- Arm covers and Antimacassar included
- Other fabrics are available Made to order
- 2 or 3-Seater static sofa available Made to order
- 5 Year Guarantee on frames, mechanisms and all electrics
- Quality Craftsmanship, BRITISH MADE