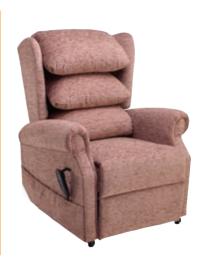

## Riser Recliners available from STOCK in the following fabrics

Colours may vary slightly from images shown which are for illustrative purposes only.

The Walden Cosi Chair is a relaxing single motor wallhugger chair with a pocket sprung seat base and a deep fibre filled Waterfall backrest. The key feature is it can sit very close to a wall or solid object (with a distance of 4") and still offer a full recline, it manages this by the whole wooden frame moving over its own axis. This \* chair is ideal for small rooms or confined areas where space is limited.

## **Main Features:**

- A 3 button power on hand control
- Waterfall Back design
- Pocket sprung seat base
- Scroll arms with wings
- Arm covers and Antimacassar included
- Other fabrics are available Made to order
- 2 or 3-Seater static sofa available Made to order
- 5 Year Guarantee on frames, mechanisms and all electrics
- Quality Craftsmanship, BRITISH MADE